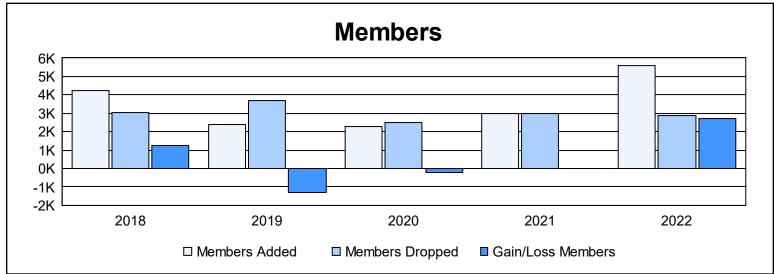

| Year      | New<br>Clubs | Dropped<br>Clubs | Gain/<br>Loss<br>Clubs | New<br>Members | Charter<br>Members | Reinstate<br>Members | Transfer<br>Members | Total<br>Member<br>Added | Total<br>Members<br>Dropped | Gain/<br>Loss<br>Members |
|-----------|--------------|------------------|------------------------|----------------|--------------------|----------------------|---------------------|--------------------------|-----------------------------|--------------------------|
| 2017-2018 | 54           | 14               | 40                     | 2,394          | 1,431              | 369                  | 66                  | 4,260                    | 3,012                       | 1,248                    |
| 2018-2019 | 25           | 40               | -15                    | 1,121          | 791                | 422                  | 79                  | 2,413                    | 3,704                       | -1,291                   |
| 2019-2020 | 23           | 24               | -1                     | 1,393          | 652                | 191                  | 44                  | 2,280                    | 2,502                       | -222                     |
| 2020-2021 | 39           | 36               | 3                      | 1,574          | 1,088              | 255                  | 75                  | 2,992                    | 2,986                       | 6                        |
| 2021-2022 | 90           | 7                | 83                     | 2,814          | 2,324              | 360                  | 85                  | 5,583                    | 2,872                       | 2,711                    |
| Average   | 46           | 24               | 22                     | 1,859          | 1,257              | 319                  | 70                  | 3,506                    | 3,015                       | 490                      |